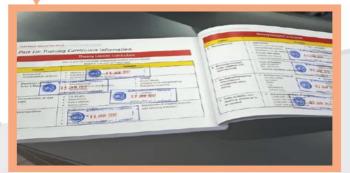

#### **LECTURE COMPLETION SNAPSHOT**

The student will receive SMS, which he should show to the lecturer when he goes to attend his remaining lectures at any of our 3 centres. The lecturer will stamp the RTA book after checking the sms for his attendance.