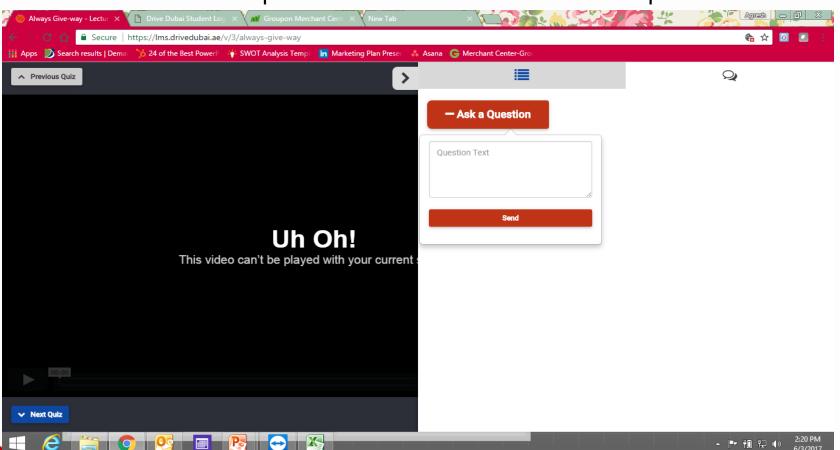

#### LECTURE CONTENT SNAPSHOT

#### LECTURE CONTENT SNAPSHOT

The student can stop the video anytime and write his questions, immediate notification to lecture department will be sent to answer the question