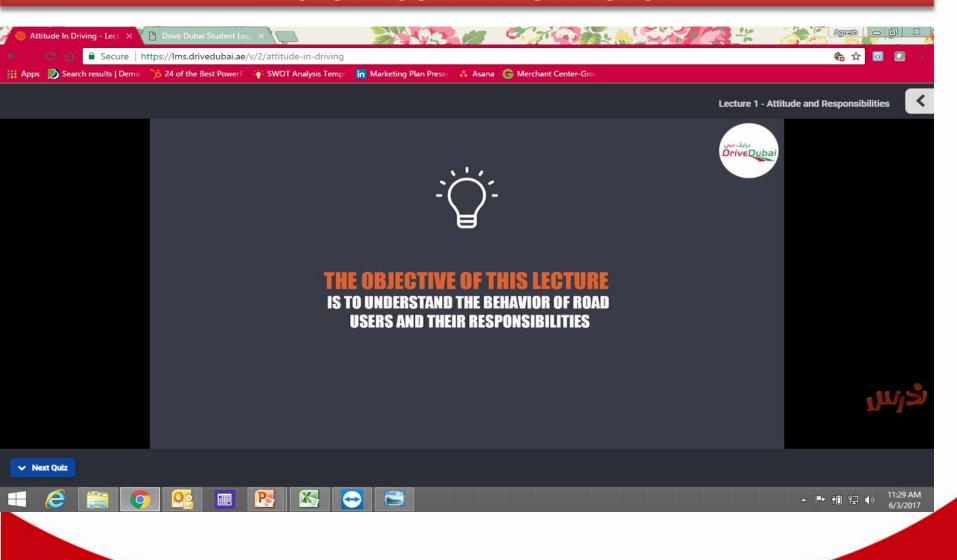

#### **LECTURES DETAILS**

**Each lecture** divided into multiple videos based on subject matter, and after each video (session) student should pass a small quiz for the same otherwise he can't move forward

#### LECTURE CONTENT SNAPSHOT

The student can stop the video anytime and write his questions, immediate notification to lecture department will be sent to answer the question