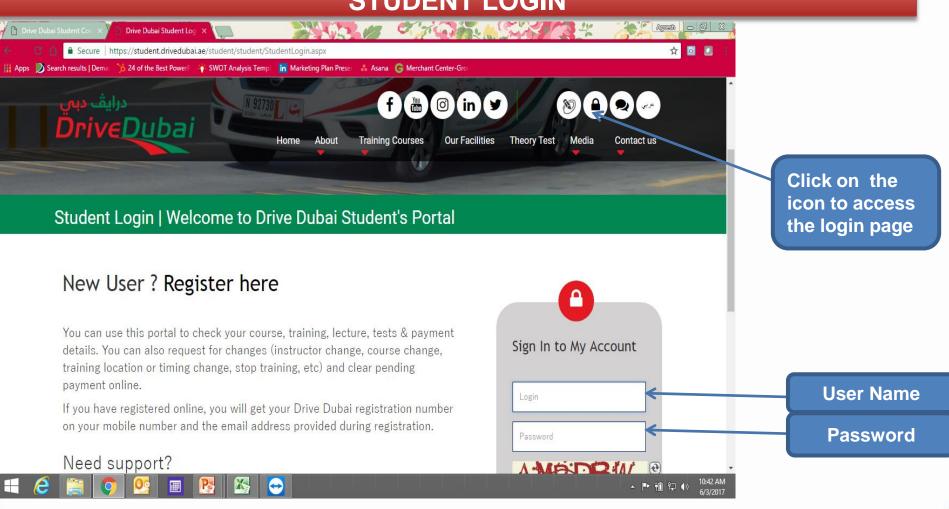

#### STUDENT LOGIN PORTAL LOGIN SERVICES

Click on the icon to start your lectures