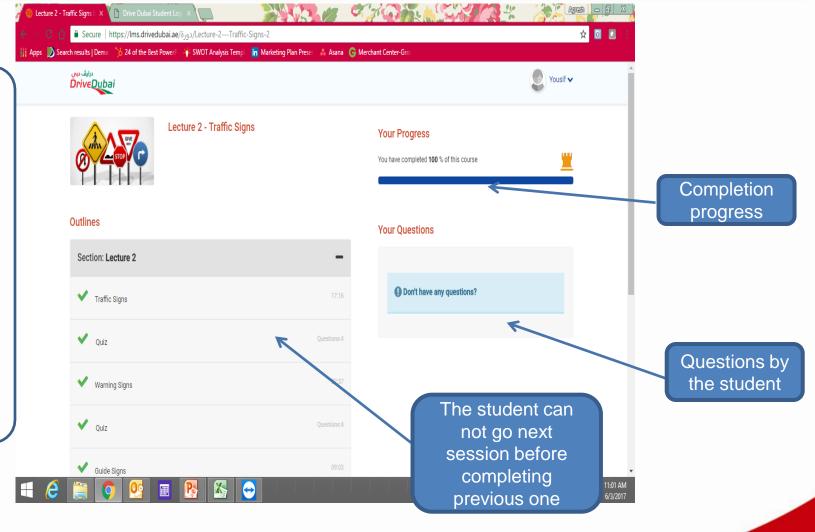

#### **LECTURES DETAILS**

**Each lecture** divided into multiple videos based on subject matter, and after each video (session) student should pass a small quiz for the same otherwise he can't move forward

#### **LECTURE COMPLETION SNAPSHOT**

The student will receive SMS, which he should show to the lecturer when he goes to attend his remaining lectures at any of our 3 centres. The lecturer will stamp the RTA book after checking the sms for his attendance.