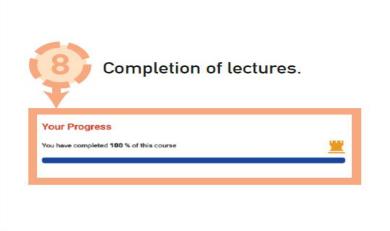

#### **LECTURE COMPLETION SNAPSHOT**

The student will receive SMS, which he should show to the lecturer when he goes to attend his remaining lectures at any of our 3 centres. The lecturer will stamp the RTA book after checking the sms for his attendance.