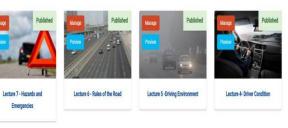

#### **Lectures Available as of May 2017:**

| Lecture 1 Lecture 2 Lecture 3 Lecture 4 Lecture 5 | Attitude and Responsibilities Traffic Signs Managing Risk Driver Condition Driving Environment Rules of the Road |
|---------------------------------------------------|------------------------------------------------------------------------------------------------------------------|
| Lecture 6 Lecture 7                               | Rules of the Road Forecasting Hazards &                                                                          |
|                                                   | Emergencies.                                                                                                     |