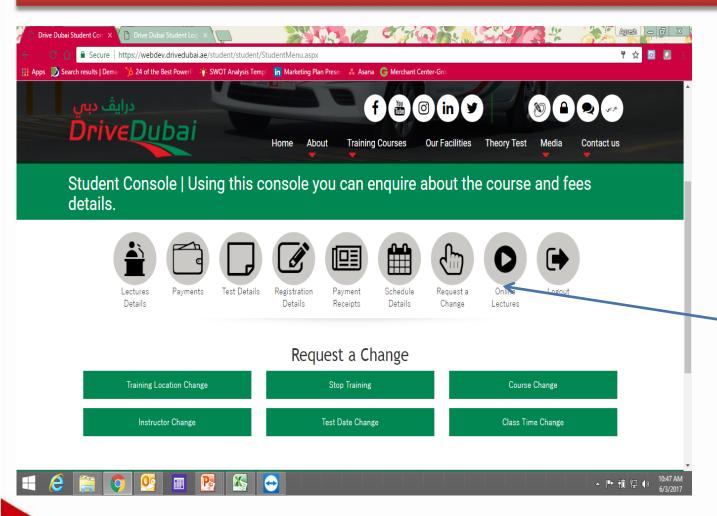

# **E**-Learning









#### STUDENT LOGIN PORTAL LOGIN SERVICES



Click on the icon to start your lectures



### ONLINE LECTURES







#### **Lectures Available as of May 2017:**

| Lecture 1 Lecture 2 Lecture 3 Lecture 4 Lecture 5 | Attitude and Responsibilities Traffic Signs Managing Risk Driver Condition Driving Environment Rules of the Road |
|---------------------------------------------------|------------------------------------------------------------------------------------------------------------------|
| Lecture 6 Lecture 7                               | Rules of the Road Forecasting Hazards &                                                                          |
|                                                   | Emergencies.                                                                                                     |



###