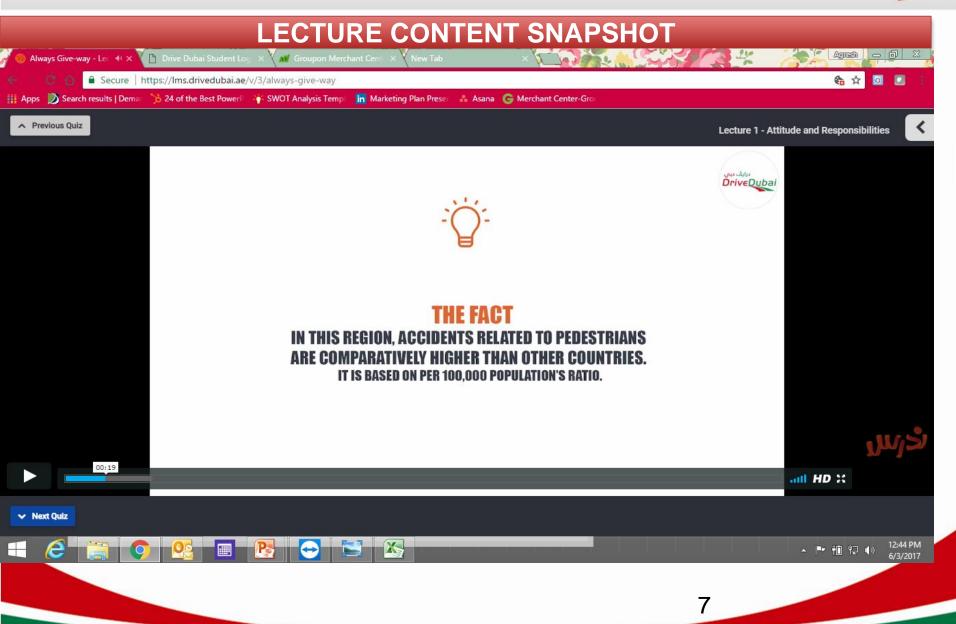

#### LECTURE CONTENT SNAPSHOT

#### LECTURE CONTENT SNAPSHOT

The student can stop the video anytime and write his questions, immediate notification to lecture department will be sent to answer the question